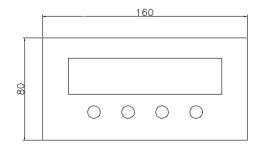

uisition and recording.

## **PARAMETERS**

| Work<br>Environment: | Temperature: -20-<br>50°C                     | Display                   | 6 high brightness red LED                  |
|----------------------|-----------------------------------------------|---------------------------|--------------------------------------------|
|                      | Humidity: 20-90%RH                            | Output excitation voltage | 5V ~15V (for sensor supply), current <50MA |
| Accuracy             | ±0.1%F.S±1 word                               | Supply Voltage            | AC195 ~ 242V, power consumption <5w        |
| Monitoring cycle     | 0.2 seconds: can be increased to 0.05 seconds |                           |                                            |

## **Dimensions in mm**