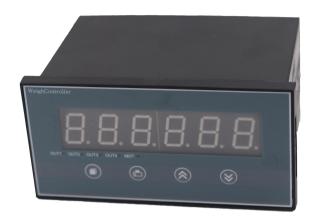

# ZM220 weighcontroller

#### **Functions**

6 digit LED display

Relay(1,2,3)

Amplifer 4-20mA, 0-5V

RS485 interface

Baud rate 38400