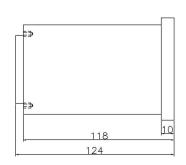

sition and recording.

## **PARAMETERS**

| Work<br>Environment: | Temperature: -20-<br>50°C                     | Display                   | 6 high brightness red LED                  |
|----------------------|-----------------------------------------------|---------------------------|--------------------------------------------|
|                      | Humidity: 20-90%RH                            | Output excitation voltage | 5V ~15V (for sensor supply), current <50MA |
| Accuracy             | ±0.1%F.S±1 word                               | Supply Voltage            | AC195 ~ 242V, power consumption <5w        |
| Monitoring cycle     | 0.2 seconds: can be increased to 0.05 seconds |                           |                                            |

## **Dimensions in mm**